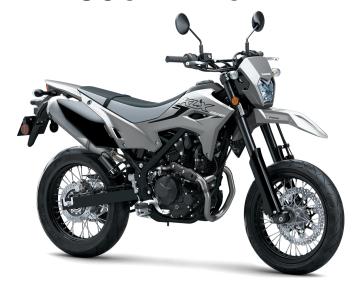

# KLX<sup>®</sup>230SM ABS

**BATTLE GRAY** 

### **POWER**

**Engine** 4-stroke single, SOHC, air-cooled

**Displacement** 233cc

**Bore x Stroke** 67.0 x 66.0mm

Compression

Ratio

9.4:1

**Maximum Torque** 13.0 lb-ft @ 6,400 rpm

# **PERFORMANCE**

Front Suspension / **Wheel Travel**  37mm telescopic fork/7.4 in

**Rear Suspension** / Wheel Travel

Uni-Trak® linkage system and single shock with adjustable spring preload/8.8 in

**Front Tire** 

## **DETAILS**

**Frame Type** Perimeter, high-tensile steel

24.9°/3.0 in Rake/Trail

**Overall Length** 80.1 in

**Overall Width** 33.3 in

**Overall Height** 44.3 in

Ground 8.7 in

Clearance