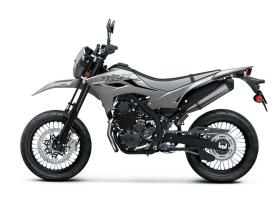

# KLX<sup>®</sup>230SM ABS

**BATTLE GRAY** 

### **POWER**

**Engine** 4-stroke single, SOHC, air-cooled

**Displacement** 233cc

**Bore x Stroke** 67.0 x 66.0mm

Compression

Ratio

9.4:1

**Maximum Torque** 13.0 lb-ft @ 6,400 rpm

# **PERFORMANCE**

Front Suspension / **Wheel Travel**  37mm telescopic fork/7.4 in

**Rear Suspension** / Wheel Travel

Uni-Trak® linkage system and single shock with adjustable spring preload/8.8 in

**Front Tire** 

## **DETAILS**

**Frame Type** Perimeter, high-tensile steel

24.9°/3.0 in Rake/Trail

**Overall Length** 80.1 in

**Overall Width** 33.3 in

**Overall Height** 44.3 in

Ground 8.7 in

Clearance